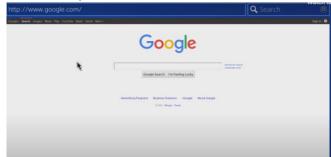

Smart TV

Please note - Your TV must be a smart TV and have access to the Internet for this to work.

#### Step 1:



Start up your Smart TV and select the 'Smart Hub' or 'Home' tab depending on your TV brand.

#### Step 4:



#### Step 2:



Scroll across the apps at the bottom of the screen and select 'Internet Browser.'

Use the star icon to save the site for future reference.

#### Step 3:



Click the search engine at the top of the screen and type in 'Microsoft Teams.' Once you are presented the website then log in as normal using your school log in details.

## Step 5:



Sign in using your username and password



# User Guide - How to access Microsoft Teams via PS4

#### Step 1:



Start up your Play Station 4 console and go to the dashboard. Select the 'Library' tab.

# Step 4:



At this point you are presented with the 'Google' home screen.

### Step 2:



Click the 'Search Engine' tab at the top left hand of the screen and simply type in 'Internet'

#### Step 3:



You will be presented with the 'Internet' tab which has the symbol 'WWW'



#### Step 5:



Press the green 'A' button to select the keyword and type in 'Microsoft Teams'.

# Step 6:



Sign in using your username and password

#### **ARENA ACADEMY**



# User Guide - How to access Microsoft Teams via XBOX

#### Step 1:

Step 5:



Start up your XBOX games console and go to the dashboard. Select the 'Games& Apps' tab.

### Step 2:



At this point you are presented with the entire games library that is available on XBOX.

# STEP



The first screen that appears guides you through the XBOX controller