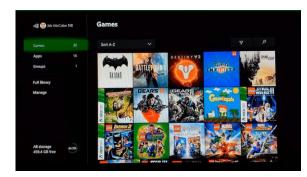

### Step 2:

At this point you are presented with the entire games library that is available on XBOX.