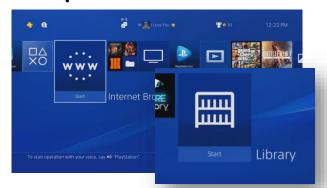

#### Step 1:

Start up your Play Station 4 console and go to the dashboard. Select the 'Library' tab.

#### Step 3:

You will be presented with the 'Internet' tab which has the symbol 'WWW'