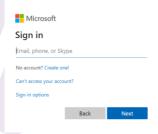

# Step 6:

Sign in using your username and password

Step 7:

Sign in using your username and password