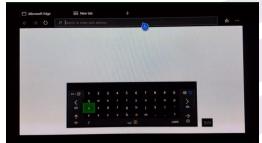

# STEP

The first screen that appears guides you through the XBOX controller buttons. As this may be useful to have access to please select the + symbol at the top of the screen to open a new window.

#### Step 4:

Select 'Microsoft Edge'. A cross platform web browser.

Step 6:

? -> .com

Press the green 'A' button to select the keyword and type in 'Microsoft Teams'.

Once you are presented the website then log in as normal using your school log in details.