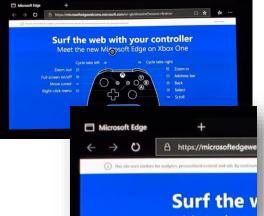

# STEP

The first screen that appears guides you through the XBOX controller buttons. As this may be useful to have access to please select the + symbol at the top of the screen to open a new window.