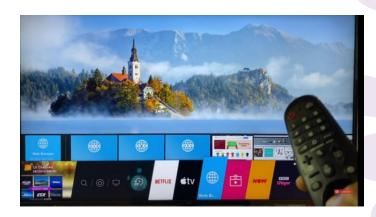

#### Step 1:

Start up your Smart TV and select the 'Smart Hub' or 'Home' tab depending on your TV brand.