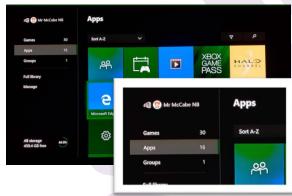

screen and simply type in 'Internet'

#### Step 3:



You will be presented with the 'Internet' tab which has the symbol 'WWW'



#### Step 5:



Press the green 'A' button to select the keyword and type in 'Microsoft Teams'.

# Step 6:



Sign in using your username and password

#### **ARENA ACADEMY**



# User Guide - How to access Microsoft Teams via XBOX

#### Step 1:

Step 5:



Start up your XBOX games console and go to the dashboard. Select the 'Games& Apps' tab.

### Step 2:



At this point you are presented with the entire games library that is available on XBOX.

# STEP



The first screen that appears guides you through the XBOX controller buttons. As this may be useful to have access to please select the + symbol at the top of the screen to open a new window.

#### Step 3:



Click the 'Apps' tab situated below the 'Games' tab.

#### Step 4:



Select 'Microsoft Edge'. A cross platform web browser.

Step 6:



? -> .com

Press the green 'A' button to select the keyword and type in 'Microsoft Teams'.

Once you are presented the website then log in as normal using your school log in details.

Step 7:



Sign in using your username and password