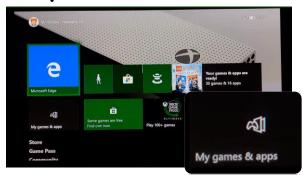

#### Step 1:

Step 5:

Start up your XBOX games console and go to the dashboard. Select the 'Games& Apps' tab.