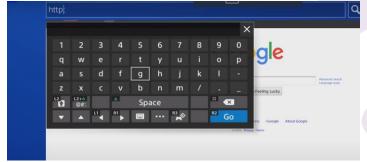

#### Step 3:

Click the search engine at the top of the screen and type in 'Microsoft Teams.' Once you are presented the website then log in as normal using your school log in details.