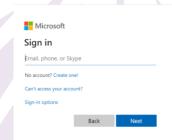

## Step 5:

Sign in using your username and password

# Step 6:

Sign in using your username and password

Step 7:

Sign in using your username and password