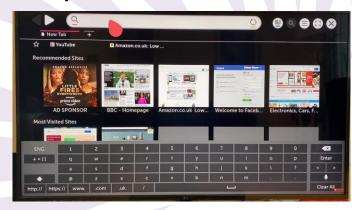

#### Step 3:

Click the search engine at the top of the screen and type in 'Microsoft Teams.' Once you are presented the website then log in as normal using your school log in details.