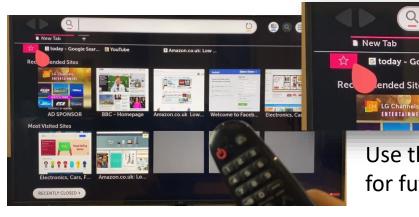

#### Step 2:

Scroll across the apps at the bottom of the screen and select 'Internet Browser.'

Use the star icon to save the site for future reference.

#### Step 3:

Click the search engine at the top of the screen and type in 'Microsoft Teams.' Once you are presented the website then log in as normal using your school log in details.