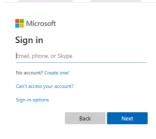

## Step 5:

Sign in using your username and password

# Step 6:

Sign in using your username and password

Step 7:

Sign in using your username and password