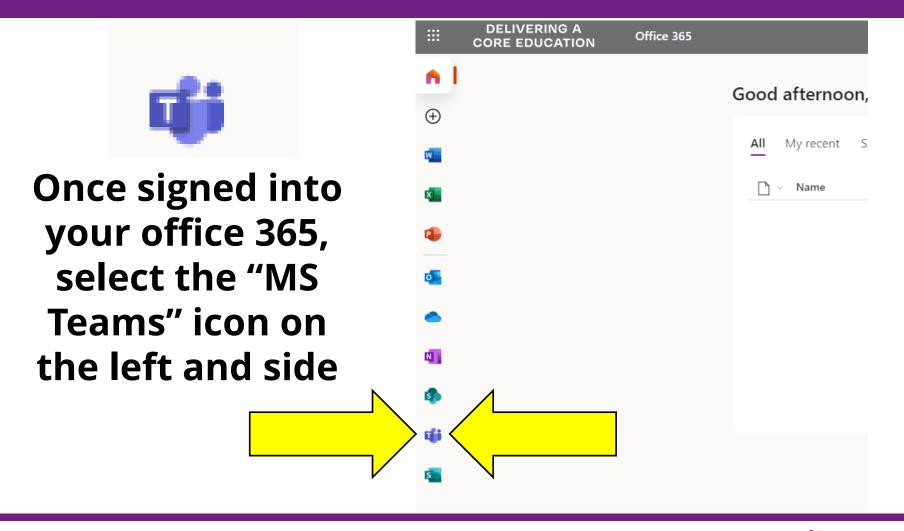

#### Guide on how to use Microsoft Teams

Wednesday 5<sup>th</sup> January 2022

# Step 1 - Open your web browser and go to: www.office365.com Step 2 - Click on the "Sign In" button



If you have forgotten your password, please email onlinesupport@corearena.academy



# Step 3 - Enter your email address

Year you started Arena



21khanf@corearena.academy

the first letter of your forename

5 letters of your surname Or your full surname if you are in Year 7



# Step 4 - Enter your password



Your password is the same as the password you use to login to the laptops/computers at school.



## Step 5 – Select the "MS Teams" icon





#### **Step 6 – Your Teams**

Within MS
Teams, select
the 'Teams' icon
on the left.





You have been assigned to subject classes (Teams) for this Wednesday.
You can then join your class by clicking on your individual team icons.

### **Step 7 – Work that has been set**