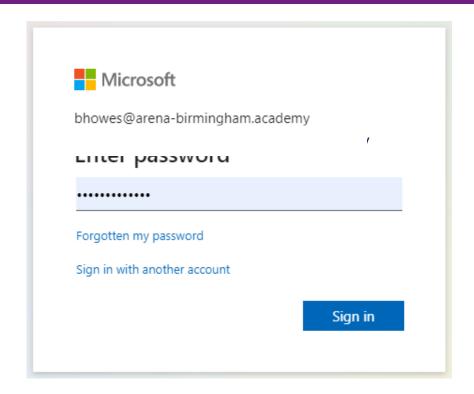

# Step 4 - Enter your password

Your password is the same as the password you use to login to the laptops/computers at school.