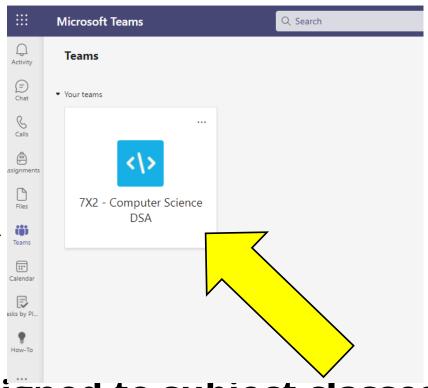

#### **Step 6 – Your Teams**

Within MS
Teams, select
the 'Teams' icon
on the left.

You have been assigned to subject classes (Teams) for this Wednesday.
You can then join your class by clicking on your individual team icons.