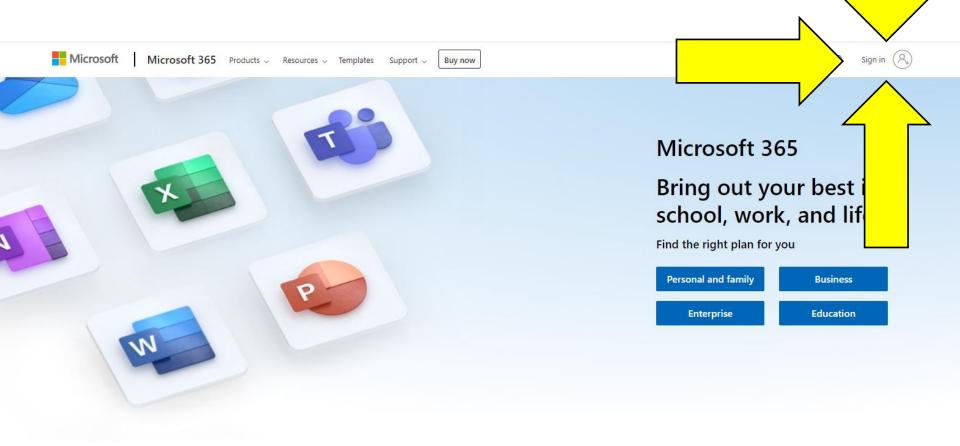

# Step 1 - Open your web browser and go to: www.office365.com Step 2 - Click on the "Sign In" button

If you have forgotten your password, please email onlinesupport@corearena.academy