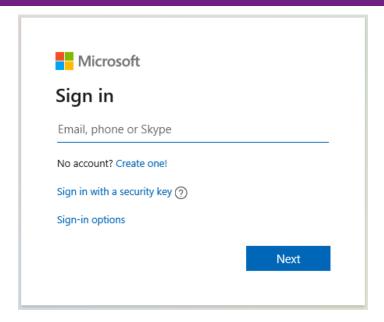

# Step 3 - Enter your email address

Year you started Arena

21khanf@corearena.academy

the first letter of your forename

5 letters of your surname Or your full surname if you are in Year 7