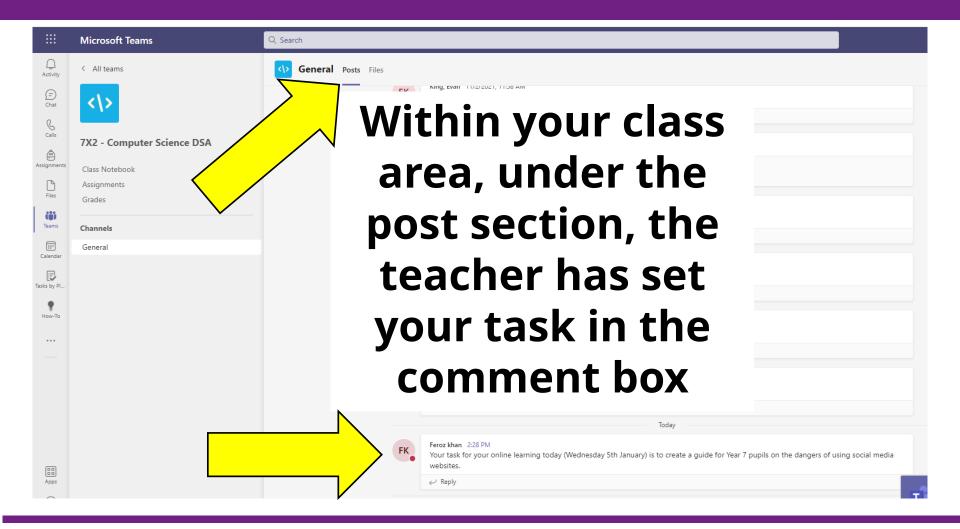

nd go to: www.office365.com Step 2 - Click on the "Sign In" button



If you have forgotten your password, please email onlinesupport@corearena.academy



# Step 3 - Enter your email address

Year you started Arena



21khanf@corearena.academy

the first letter of your forename

5 letters of your surname Or your full surname if you are in Year 7



# Step 4 - Enter your password



Your password is the same as the password you use to login to the laptops/computers at school.



## Step 5 – Select the "MS Teams" icon





#### **Step 6 – Your Teams**

Within MS
Teams, select
the 'Teams' icon
on the left.





You have been assigned to subject classes (Teams) for this Wednesday.
You can then join your class by clicking on your individual team icons.

### **Step 7 – Work that has been set**