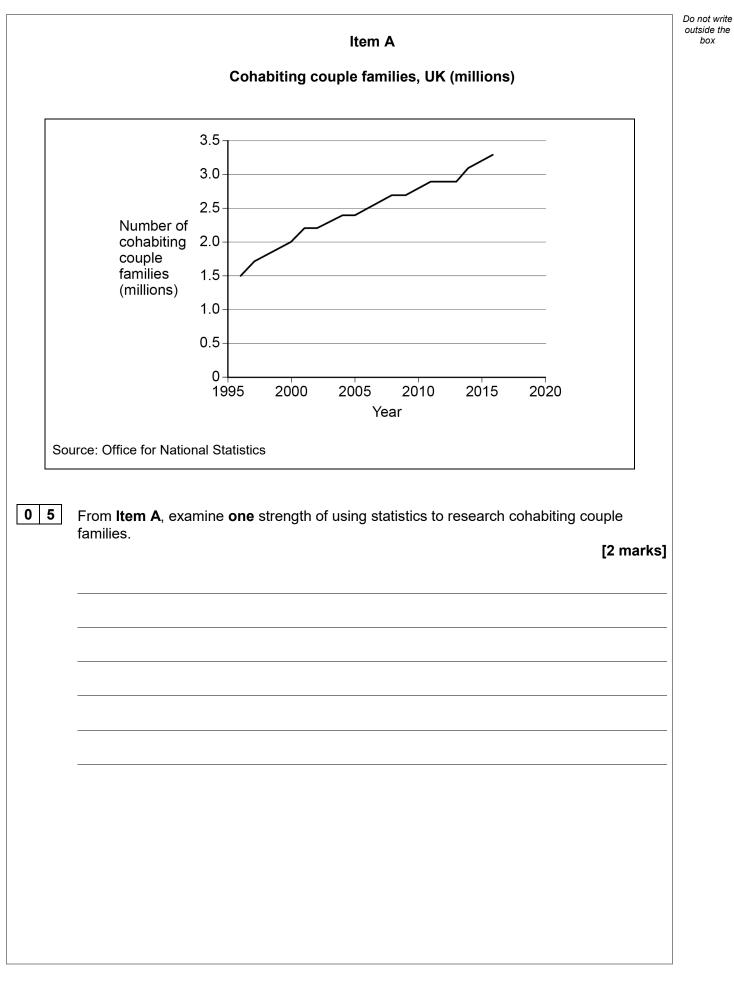

Turn over ►

Do not write outside the box

| 0 6 | Describe the type of statistical data shown in <b>Item A</b> . Identify the trend shown by the data | Do not writ<br>outside the<br>box |
|-----|-----------------------------------------------------------------------------------------------------|-----------------------------------|
|     | and explain <b>one</b> factor which may account for this trend. [4 marks]                           |                                   |
|     |                                                                                                     |                                   |
|     |                                                                                                     |                                   |
|     |                                                                                                     |                                   |
|     |                                                                                                     |                                   |
|     |                                                                                                     |                                   |
|     |                                                                                                     |                                   |
|     |                                                                                                     |                                   |
|     |                                                                                                     |                                   |
|     |                                                                                                     |                                   |
|     |                                                                                                     |                                   |
|     |                                                                                                     |                                   |
|     |                                                                                                     |                                   |
|     |                                                                                                     |                                   |
|     |                                                                                                     |                                   |
|     |                                                                                                     |                                   |
|     |                                                                                                     |                                   |
|     |                                                                                                     |                                   |
|     | Turn over for the next question                                                                     |                                   |
|     |                                                                                                     |                                   |
|     |                                                                                                     |                                   |
|     |                                                                                                     |                                   |
|     |                                                                                                     |                                   |
|     |                                                                                                     |                                   |
|     |                                                                                                     |                                   |
|     |                                                                                                     |                                   |
|     |                                                                                                     |                                   |
|     |                                                                                                     |                                   |
|     |                                                                                                     |                                   |
|     |                                                                                                     |                                   |
|     |                                                                                                     |                                   |
|     |                                                                                                     |                                   |
|     | Turn over ►                                                                                         |                                   |